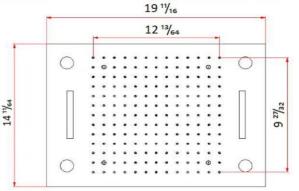

#### Attention:

- 1.openned packages, check the goods if everything is ok.
- 2.check the size of connecter and the thread size of watertube connecter in wall.
  - 3.cleaning watertube before install
  - 4.pay attention to temperature,don't over than 70°C
  - 5.water pressure: 0.1mpa~0.6 mpa

#### shower head lists

| Nos. | lists            | Qty |
|------|------------------|-----|
| 1    | shower head      | 1   |
| 2    | 300mm showerhose | 4   |
| 3    |                  |     |
| 4    | Tee joint        | 1   |
| 5    | Expansion bolt   | 4   |
| 6    | G1/2凸 filter net | 2   |
| 7    | H4 inner hexagon | 1   |



### Dimension:inch







# installation



#### Step1:

According to the size of shape on the mounting bracket, check the location of the installed in ceiling.







## Step2:

According to the 4 mounting holes on the mounting bracket, use electric drill play mounting holes.



#### Step4:

Using explosion screw fixed mounting bracket on ceiling,pay attention to the explosion screw can adjust the height, and use level adjust the mounting bracket to level.



Step5:
Connect 1pcs water hose to 1pcs tee joint and G1/2", G1/2" joint in the middle,then put another side of the shower hose through the hole of shower head side



Step 6: Install the decorative panel,use SW4 hexagon wrench tighten 4 screws



Step 7: Connect with the watertube in wall





Note:1 before connect water hose and watertube, cleaning the