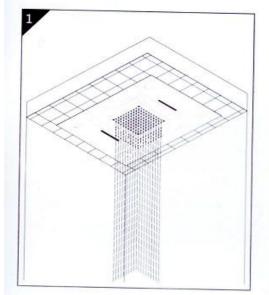

## Step2:

According to the 4 mounting holes on the mounting bracket, use electric drill play mounting holes.