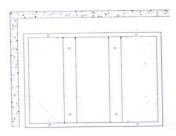

#### Attention:

- 1.openned packages, check the goods if everything is ok.
- 2.check the size of connecter and the thread size of watertube connecter in wall.
  - 3.cleaning watertube before install
  - 4.pay attention to temperature,don't over than 70°C
  - 5.water pressure: 0.1mpa~0.6 mpa

#### shower head lists

| Nos. | lists            | Qty |
|------|------------------|-----|
| 1    | shower head      | 1   |
| 2    | 300mm showerhose | 4   |
| 3    |                  |     |
| 4    | Tee joint        | 1   |
| 5    | Expansion bolt   | 4   |
| 6    | G1/2凸 filter net | 2   |
| 7    | H4 inner hexagon | 1   |



### Dimension:inch







# installation



#### Step1:

According to the size of shape on the mounting bracket, check the location of the installed in ceiling.







## Step2:

According to the 4 mounting holes on the mounting bracket, use electric drill play mounting holes.



#### Step4:

Using explosion screw fixed mounting bracket on ceiling,pay attention to the explosion screw can adjust the height, and use level adjust the mounting bracket to level.



Step5:
Connect 1pcs water hose to 1pcs tee joint and G1/2", G1/2" joint in the middle,then put another side of the shower hose through the hole of shower head side



Step 6: Install the decorative panel,use SW4 hexagon wrench tighten 4 screws



Step 7: Connect with the watertube in wall





Note:1 before connect water hose and watertube, cleaning the pipes, prevent impurities from water pipes clogging flower is aspersed when connect watertube, put a G1/2 凸 filternet in water hose, filtering im