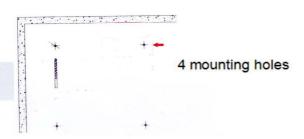

## Step2:

According to the 4 mounting holes on the mounting bracket, use electric drill play mounting holes.