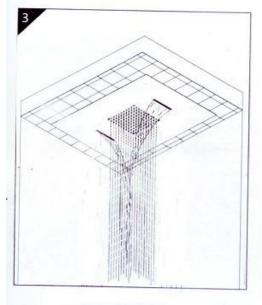

#### Step4:

Using explosion screw fixed mounting bracket on ceiling,pay attention to the explosion screw can adjust the height, and use level adjust the mounting bracket to level.

Step5:
Connect 1pcs water hose to 1pcs tee joint and G1/2", G1/2" joint in the middle,then put another side of the shower hose through the hole of shower head side

Step 6: Install the decorative panel,use SW4 hexagon wrench tighten 4 screws

Step 7: Connect with the watertube in wall

Note:1 before connect water hose and watertube, cleaning the pipes, prevent impurities from water pipes clogging flower is aspersed when connect watertube, put a G1/2 凸 filternet in water hose, filtering impurities