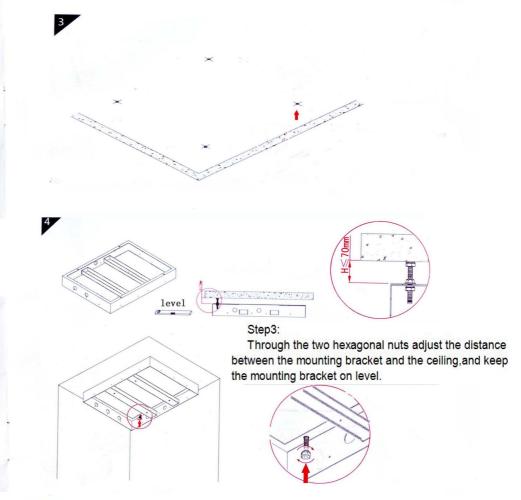

#### Step4:

Using explosion screw fixed mounting bracket on ceiling,pay attention to the explosion screw can adjust the height, and use level adjust the mounting bracket to level.

Step5:
Connect 1pcs water hose to 1pcs tee joint and G1/2", G1/2" joint in the middle,then put another side of the shower hose through the hole of shower head side