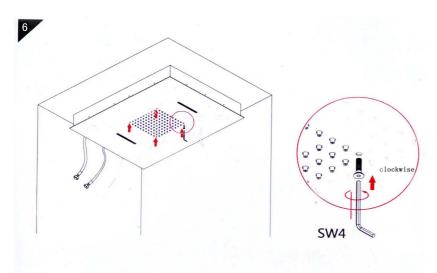

Step 6: Install the decorative panel,use SW4 hexagon wrench tighten 4 screws

Step 7: Connect with the watertube in wall

Note:1 before connect water hose and watertube, cleaning the pipes, prevent impurities from water pipes clogging flower is aspersed when connect watertube, put a G1/2 凸 filternet in water hose, filtering impurities