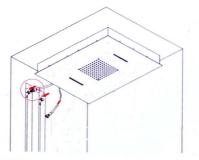

ion bolt   | 4   |
| 6    | G1/2凸 filter net | 2   |
| 7    | H4 inner hexagon | 1   |



### Dimension:inch







# installation



#### Step1:

According to the size of shape on the mounting bracket, check the location of the installed in ceiling.







## Step2:

According to the 4 mounting holes on the mounting bracket, use electric drill play mounting holes.



#### Step4:

Using explosion screw fixed mounting bracket on ceiling,pay attention to the explosion screw can adjust the height, and use level adjust the mounting bracket to level.



Step5:
Connect 1pcs water hose to 1pcs tee joint and G1/2", G1/2" joint in the middle,then put another side of the shower hose through the hole of shower head side



Step 6: Install the decorative panel,use SW4 hexagon wrench tighten 4 screws



Step 7: Connect with the watertube in wall





Note:1 before connect water hose and watertube, cleaning the pipes, prevent impurities from water pipes clogging flower is aspersed when connect watertube, put a G1/2 凸 filternet in water hose, filtering impurities

Step 8:

Connect 2 waterhose in the watertube in-wall

# FUNCTION





rainfall

waterfall



rain, water

## Please note:

In order to prevent the sundries from blocking off water pipes, need to clean water hoses before use the shower system