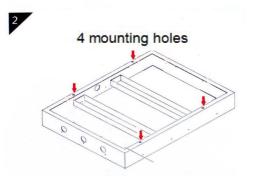

## Step2:

According to the 4 mounting holes on the mounting bracket, use electric drill play mounting holes.