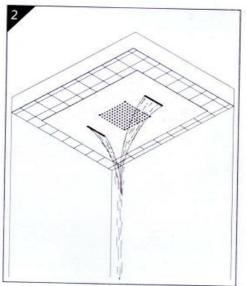

#### Step4:

Using explosion screw fixed mounting bracket on ceiling,pay attention to the explosion screw can adjust the height, and use level adjust the mounting bracket to level.

Step5:
Connect 1pcs water hose to 1pcs tee joint and G1/2", G1/2" joint in the middle,then put another side of the shower hose through the hole of shower head side