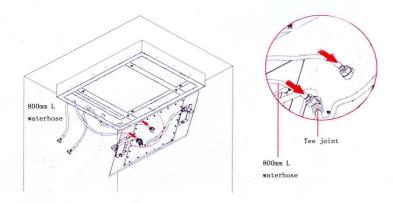

#### Step4:

Using explosion screw fixed mounting bracket on ceiling,pay attention to the explosion screw can adjust the height, and use level adjust the mounting bracket to level.

Step5:
Connect 1pcs water hose to 1pcs tee joint and G1/2", G1/2" joint in the middle,then put another side of the shower hose through the hole of shower head side

Step 6: Install the decorative panel,use SW4 hexagon wrench tighten 4 screws

Step 7: Connect with the watertube in wall

Note:1 before connect water hose and watertube, cleaning the pipes, prevent impurities from water pipes clogging flower is aspersed when connect watertube, put a G1/2 凸 filternet in water hose, filtering impurities