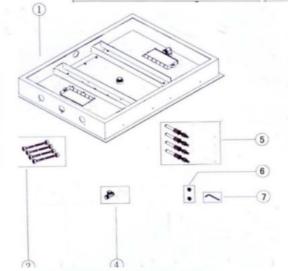

#### shower head lists

| Nos. | lists            | Qty |
|------|------------------|-----|
| 1    | shower head      | 1   |
| 2    | 300mm showerhose | 4   |
| 3    |                  |     |
| 4    | Tee joint        | 1   |
| 5    | Expansion bolt   | 4   |
| 6    | G1/2凸 filter net | 2   |
| 7    | H4 inner hexagon | 1   |

#### Step1:

According to the size of shape on the mounting bracket, check the location of the installed in ceiling.

## Step2:

According to the 4 mounting holes on the mounting bracket, use electric drill play mounting holes.

#### Step4:

Using explosion screw fixed mounting bracket on ceiling,pay attention to the explosion screw can adjust the height, and use level adjust the mounting bracket to level.

Step5:
Connect 1pcs water hose to 1pcs tee joint and G1/2", G1/2" joint in the middle,then put another side of the shower hose through the hole of shower head side

Step 6: Install the decorative panel,use SW4 hexagon wrench tighten 4 screws

Step 7: Connect with the watertube in wall

Note:1 before connect water hose and watertube, cleaning the pipes, prevent impurities from water pipes clogging flower is aspersed when connect watertube, put a G1/2 凸 filternet in water hose, filtering impurities

Step 8:

Connect 2 waterhose in the watertube in-wall