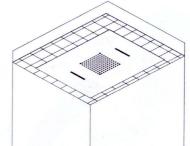

#### Step1:

According to the size of shape on the mounting bracket, check the location of the installed in ceiling.