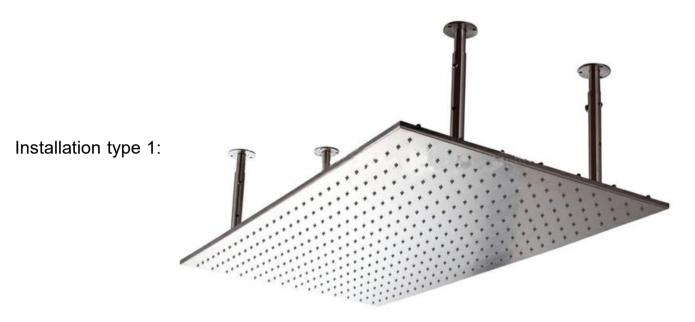

thread is G1/2". Before installation, please draw holes size for shower arms on ceiling.



Step 1:Please draw hole size on the ceiling according to the shower head specification



In above picture,"1" and "2" are for rainfall water inlets, to connect water hoses "3" ,"4", "5", "6" are for fixing ceiling arms

Step 2: (1)- Install part 1 of fixing arm on ceiling

(2)- Connect part 2 of fixing arm and water hoses to shower head



Step 3: According above step 2, connect two parts of fixing arms from shower head to ceiling. The length of the ceiling shower arms, can be adjusted from 10.2inch to 16.1inch, When decide the length of shower arm, please use screws to tighen and fix the shower arms





User can install can install them outside ceiling, also can concealed fixing arms in ceiling



## Installation type 2: