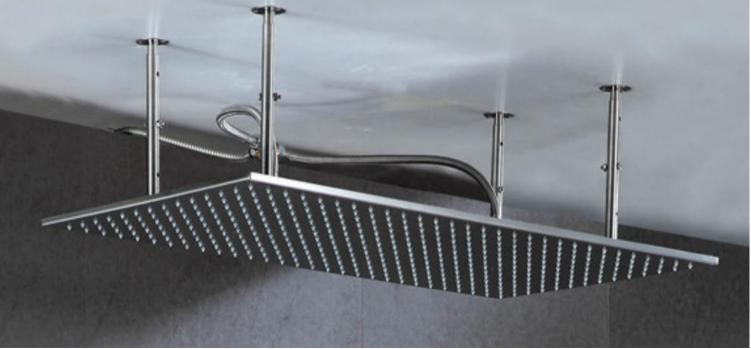

User can install can install them outside ceiling, also can concealed fixing arms in ceiling

## Installation type 2: