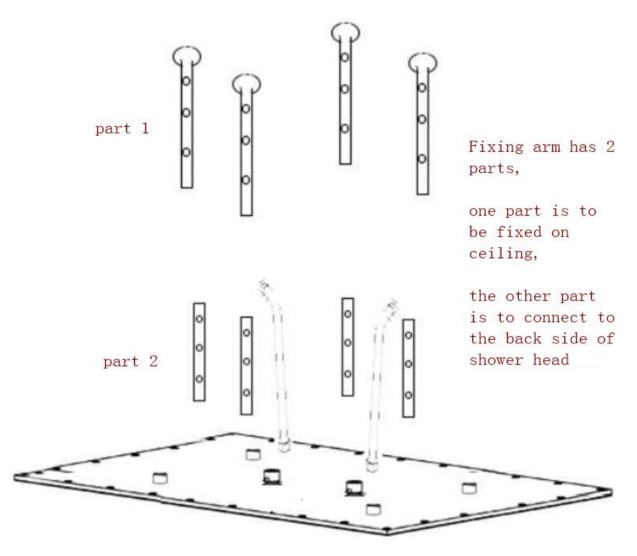

Step 2: (1)- Install part 1 of fixing arm on ceiling

(2)- Connect part 2 of fixing arm and water hoses to shower head

Step 3: According above step 2, connect two parts of fixing arms from shower head to ceiling. The length of the ceiling shower arms, can be adjusted from 10.2inch to 16.1inch, When decide the length of shower arm, please use screws to tighen and fix the shower arms