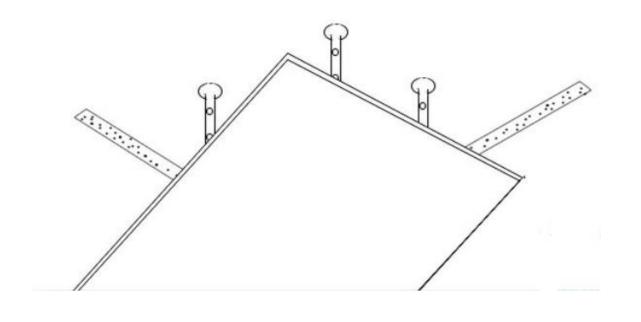

User can install can install them outside ceiling, also can concealed fixing arms in ceiling