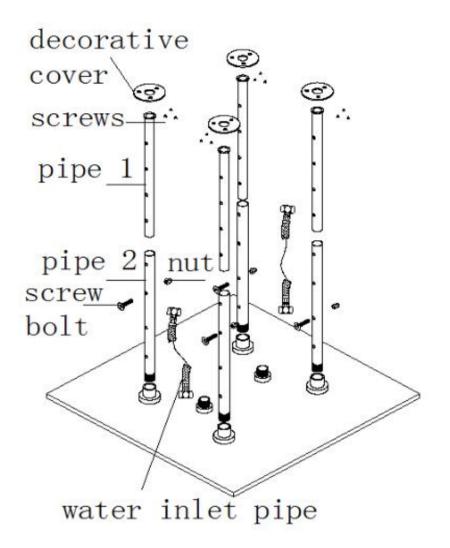

Step 2: (1)- Install part 1 of fixing arm on ceiling

(2)- Connect part 2 of fixing arm and water hoses to shower head

Step 3: According above step 2, connect two parts of fixing arms from shower head to ceiling. The length of the ceiling shower arms, can be adjusted from 10.2inch to 16.1inch, When decide the length of shower arm, please use screws to tighen and fix the shower arms