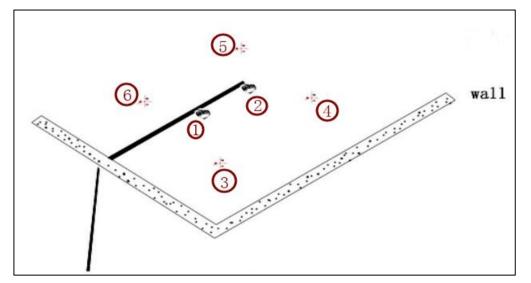

Step 1:Please draw hole size on the ceiling according to the shower head specification

In above picture,"1" and "2" are for rainfall water inlets, to connect water hoses "3" ,"4", "5", "6" are for fixing ceiling arms