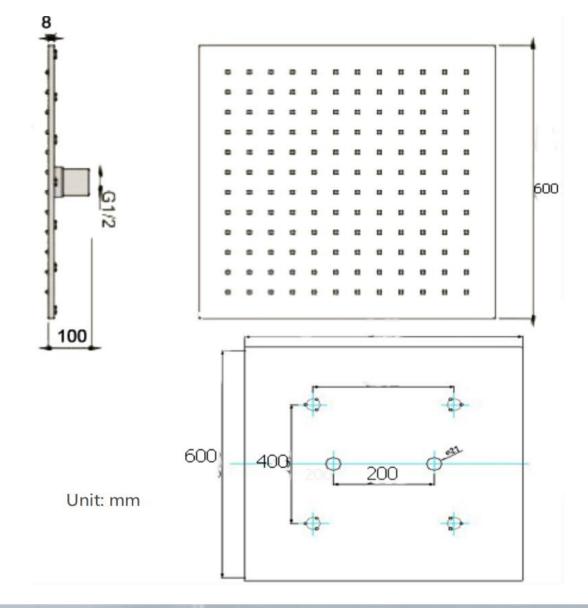

## Installation Instruction of Rain Ceiling Mounted LED Shower Head

Shower head size below:

There are 2 water outlets in the shower head, all thread is G1/2". Before installation, please draw holes size for shower arms on ceiling.