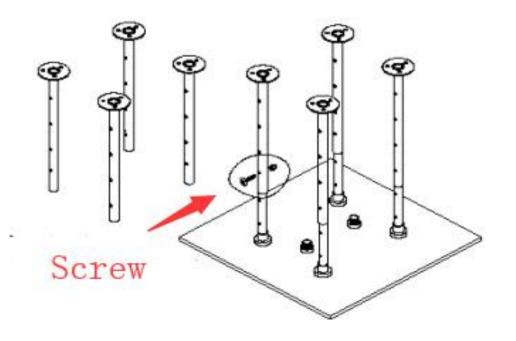

Step 2: (1)- Install part 1 of fixing arm on ceiling

(2)- Connect part 2 of fixing arm and water hoses to shower head

Step 3: According above step 2, connect two parts of fixing arms from shower head to ceiling. The length of the ceiling shower arms, can be adjusted from 10.2inch to 16.1inch, When decide the length of shower arm, please use screws to tighen and fix the shower arms