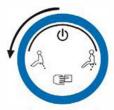

# Operating Instruction of Dial knob Control

1.introduction of knob symbol and shape

1. While in power off or stand-by mode, if pressing the knob, the buzzer rings, and the purple light (light ring in knob dial &top of toilet) is on ,toilet startup.

2. While toilet startup, if pressing the knob, the buzzer rings, and the orange light (light ring in knob dial&top of toilet) is on ,toilet starts to flush.

8. While seated or toilet is running rear wash, dry function, if turning the knob clockwise, the buzzer rings, and the pink light is on ,toilet starts to front wash.

4. While toilet is running front wash, if turning the knob clockwise, the buzzer rings, and the red light is on, toilet starts to dry.

5. While seated or toilet is running front wash function, if turning the knob counterclockwise, the buzzer rings, and the blue light is on ,toilet starts to rear wash.