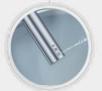

The nozzle is made of 316L stainless steel for the aviation industry Add Mo element Reject the growth of bacteria

colorful science technology
ONE-KEY KNOB

One-button cution, complex into simple, easy and convenient

One-button solution, simple, easy ar

**ONE-KEY KNOB** 

INTEGRATED CLEANING NOZZLE

The nozzle is made of 316L stainless steel for the aviation industry Add Mo element