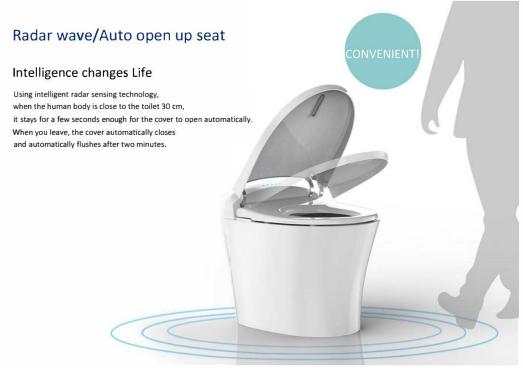

#### Functional diagram











# Operating Instruction of Dial knob Control

1.introduction of knob symbol and shape







1. While in power off or stand-by mode, if pressing the knob, the buzzer rings, and the purple light (light ring in knob dial &top of toilet) is on ,toilet startup.



2. While toilet startup, if pressing the knob, the buzzer rings, and the orange light (light ring in knob dial&top of toilet) is on ,toilet starts to flush.



8. While seated or toilet is running rear wash, dry function, if turning the knob clockwise, the buzzer rings, and the pink light is on ,toilet starts to front wash.



4. While toilet is running front wash, if turning the knob clockwise, the buzzer rings, and the red light is on, toilet starts to dry.



5. While seated or toilet is running front wash function, if turning