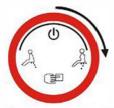

# Operating Instruction of Dial knob Control

1.introduction of knob symbol and shape

1. While in power off or stand-by mode, if pressing the knob, the buzzer rings, and the purple light (light ring in knob dial &top of toilet) is on ,toilet startup.

2. While toilet startup, if pressing the knob, the buzzer rings, and the orange light (light ring in knob dial&top of toilet) is on ,toilet starts to flush.

8. While seated or toilet is running rear wash, dry function, if turning the knob clockwise, the buzzer rings, and the pink light is on ,toilet starts to front wash.

4. While toilet is running front wash, if turning the knob clockwise, the buzzer rings, and the red light is on, toilet starts to dry.

5. While seated or toilet is running front wash function, if turning the knob counterclockwise, the buzzer rings, and the blue light is on ,toilet starts to rear wash.