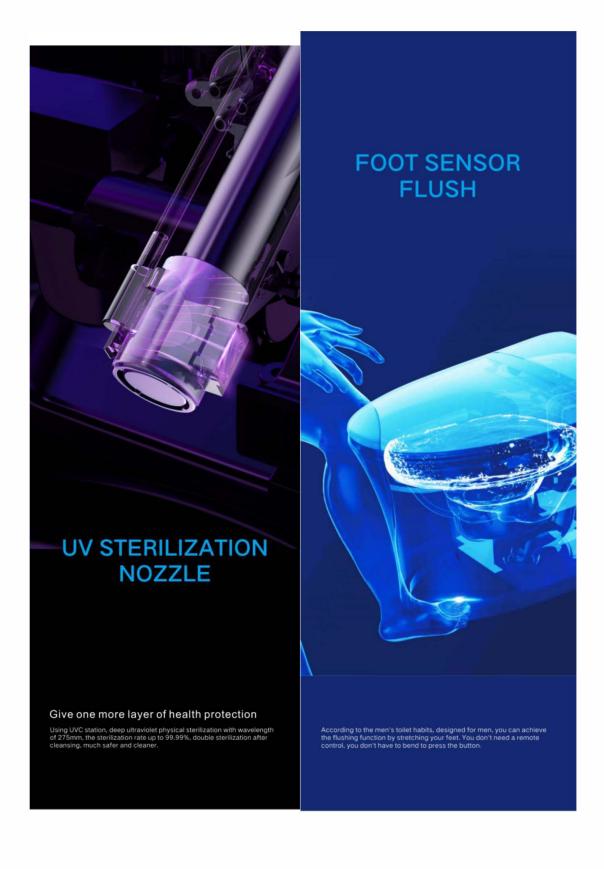

### COME FROM BEAUTY LIVE FOR WISDOM

Core-T

UVC-LED Medical grade
UV STERILIZATION
TECHNOLOGY

UVC deep ultraviolet physical sterilization Sterilization up to 99.99%

316L stainless steel
INTEGRATED CLEANING
NOZZLE

The nozzle is made of 316L stainless steel for the aviation industry Add Mo element Reject the growth of bacteria

colorful science technology
ONE-KEY KNOB

One-button cution, complex into simple, easy and convenient