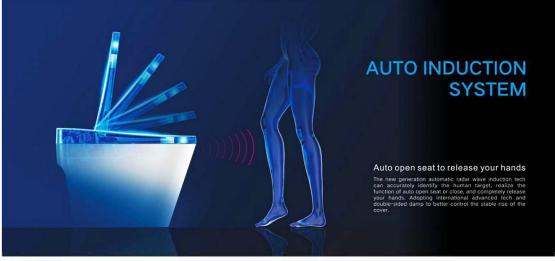

le in power off or stand-by mode, if pressing the knob, the buzzer rings, and the purple light (light ring in knob dial &top of toilet) is on ,toilet startup.



2. While toilet startup, if pressing the knob, the buzzer rings, and the orange light (light ring in knob dial&top of toilet) is on ,toilet starts to flush.



8. While seated or toilet is running rear wash, dry function, if turning the knob clockwise, the buzzer rings, and the pink light is on ,toilet starts to front wash.



4. While toilet is running front wash, if turning the knob clockwise, the buzzer rings, and the red light is on, toilet starts to dry.



5. While seated or toilet is running front wash function, if turning the knob counterclockwise, the buzzer rings, and the blue light is on ,toilet starts to rear wash.





### National patent NH-3D INSTANT HEATING TECHNOLOGY

The Sixth generation surround-sound instant healing technology



#### National patent SOFT OXYGEN KINETIC ENERGY TECHNOLOGY

Super soft bubble water Experience moisture and oxygen skin



### COME FROM BEAUTY LIVE FOR WISDOM

Core-T



UVC-LED Medical grade
UV STERILIZATION
TECHNOLOGY

UVC deep ultraviolet physical sterilization Sterilization up to 99.99%



316L stainless steel
INTEGRATED CLEANING
NOZZLE

The nozzle is made of 316L stainless steel for the aviation industry Add Mo element Reject the growth of bacteria



colorful science technology
ONE-KEY KNOB

One-button cution, complex into simple, easy and convenient

## National patent NH-3D INSTANT HEATING TECHNOLOGY

The Sixth generation surround-sound instant heating technolo