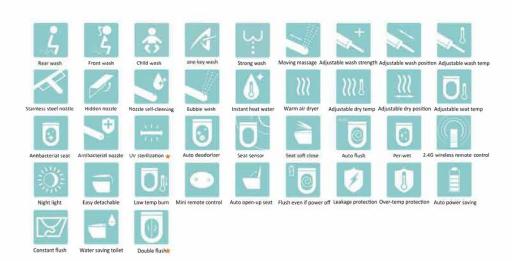

#### Functional diagram











# Operating Instruction of Dial knob Control

1.introduction of knob symbol and shape







1. While in power off or stand-by mode, if pressing the knob, the buzzer rings, and the purple light (light ring in knob dial &top of toilet) is on ,toilet startup.



2. While toilet startup, if pressing the knob, the buzzer rings, and the orange light (light ring in knob dial&top of toilet) is on ,toilet starts to flush.



8. While seated or toilet is running rear wash, dry function, if turning the knob clockwise, the buzzer rings, and the pink light is on ,toilet starts to front wash.



4. While toilet is running front wash, if turning the knob clockwise, the buzzer rings, and the red light is on, toilet starts to dry.



5. While seated or toilet is running front wash function, if t