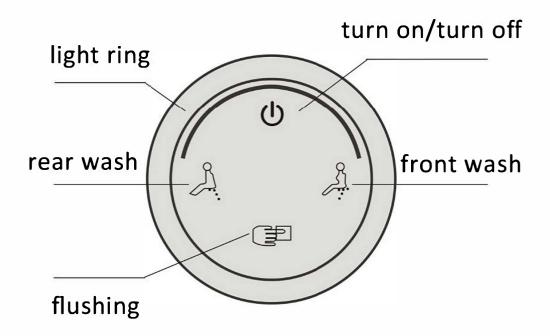

# Operating Instruction of Dial knob Control

1.introduction of knob symbol and shape

1. While in power off or stand-by mode, if pressing the knob, the buzzer rings, and the purple light (light ring in knob dial &top of toilet) is on ,toilet startup.

2. While toilet startup, if pressing the knob, the buzzer rings, and the orange light (light ring in knob dial&top of toilet) is on ,toilet starts to flush.

8. While seated or toilet is running rear wash, dry function, if turning the knob clockwise, the buzzer rings, and the pink light is on ,toilet starts to front wash.

4. While toilet is running front wash, if turning the knob clockwise, the buzzer rings, and the red light is on, toilet starts to dry.

5. While seated or toilet is running front wash function, if turning the knob counterclockwise, the buzzer rings, and the blue light is on ,toilet starts to rear wash.