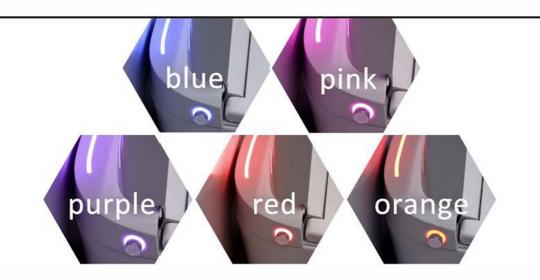

# Operating Instruction of Dial knob Control

1.introduction of knob symbol and shape

1. While in power off or stand-by mode, if pressing the knob, the buzzer rings, and the purple light (light ring in knob dial &top of toilet) is on ,toilet startup.

2. While toilet startup, if pressing the knob, the buzzer rings, and the orange light (light ring in knob dial&top of toilet) is on ,toilet starts to flush.

8. While seated or toilet is running rear wash, dry function, if turning the knob clockwise, the buzzer rings, and the pink light is on ,toilet starts to front wash.

4. While toilet is running front wash, if turning the knob clockwise, the buzzer rings, and the red light is on, toilet starts to dry.

5. While seated or toilet is running front wash function, if turning the knob counterclockwise, the buzzer rings, and the blue light is on ,toilet starts to rear wash.