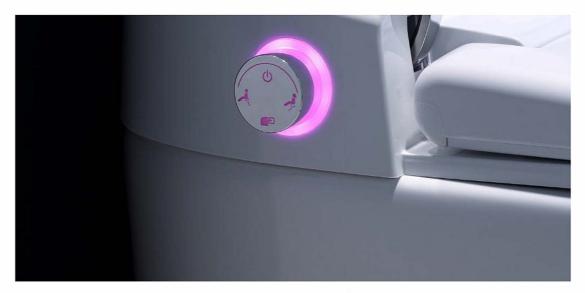

# Operating Instruction of Dial knob Control

1.introduction of knob symbol and shape

1. While in power off or stand-by mode, if pressing the knob, the buzzer rings, and the purple light (light ring in knob dial &top of toilet) is on ,toilet startup.

2. While toilet startup, if pressing the knob, the buzzer rings, and the orange light (light ring in knob dial&top of toilet) is on ,toilet starts to flush.

8. While seated or toilet is running rear wash, dry function, if turning the knob clockwise, the buzzer rings, and the pink light is on ,toilet starts to front wash.

4. While toilet is running front wash, if turning the knob clockwise, the buzzer rings, and the red light is on, toilet starts to dry.

5. While seated or toilet is running front wash function, if turning the knob counterclockwise, the buzzer rings, and the blue light is on ,toilet starts to rear wash.