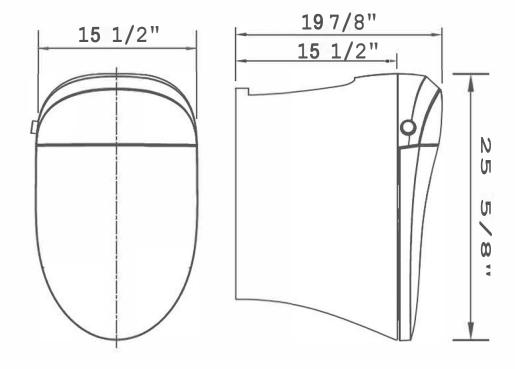

#### Functional diagram











# Operating Instruction of Dial knob Control

1.introduction of knob symbol and shape







1. While in power off or stand-by mode, if pressing the knob, the buzzer rings, and the purple light (light ring in knob dial &top of toilet) is on ,toilet startup.



2. While toilet startup, if pressing the knob, the buzzer rings, and the orange light (light ring in knob dial&top of toilet) is on ,toilet starts to flush.



8. While seated or toilet is running rear wash, dry function, if turning the knob clockwise, the buzzer rings, and the pink light is on ,toilet starts to front wash.



4. While toilet is running front wash, if turning the knob clockwise, the buzzer rings, and the red light is on, toilet starts to dry.



5. While seated or toilet is runn