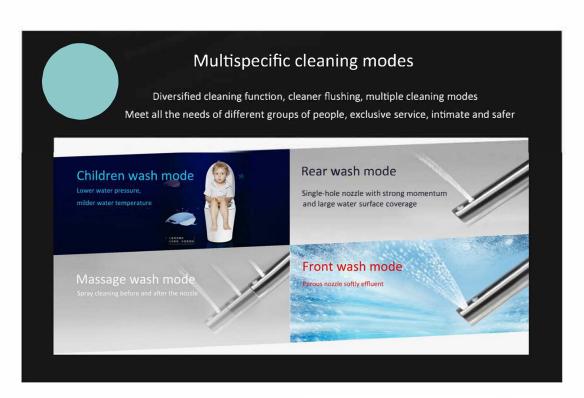

### COME FROM BEAUTY LIVE FOR WISDOM

Core-T

UVC-LED Medical grade
UV STERILIZATION
TECHNOLOGY

UVC deep ultraviolet physical sterilization Sterilization up to 99.99%

316L stainless steel
INTEGRATED CLEANING
NOZZLE

The nozzle is made of 316L stainless steel for the aviation industry Add Mo element Reject the growth of bacteria

colorful science technology
ONE-KEY KNOB

One-button cution, complex into simple, easy and convenient