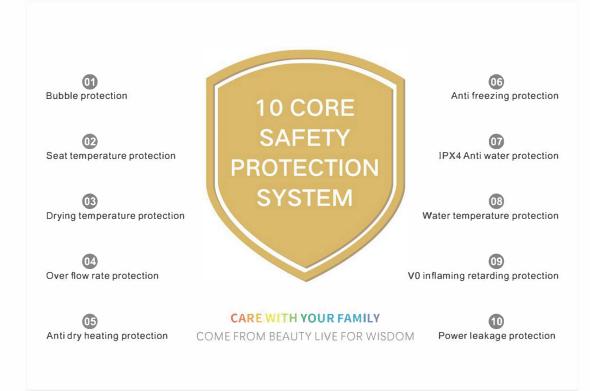

6L stainless steel
INTEGRATED CLEANING
NOZZLE

The nozzle is made of 316L stainless steel for the aviation industry Add Mo element Reject the growth of bacteria



colorful science technology
ONE-KEY KNOB

One-button cution, complex into simple, easy and convenient

## National patent NH-3D INSTANT HEATING TECHNOLOGY

The Sixth generation surround-sound instant heating technology

#### National patent SOFT OXYGEN KINETIC ENERGY TECHNOLOGY

Super soft bubble water Evnerience moisture and overen skin





COME FROM BEAUTY
LIVE FOR WISDOM

Core-T



UV STERILIZATION TECHNOLOGY

VC deep ultraviolet physical sterilization



One-button solution, simple, easy ar

**ONE-KEY KNOB** 

INTEGRATED CLEANING NOZZLE

The nozzle is made of 316L stainless steel for the aviation industry Add Mo element