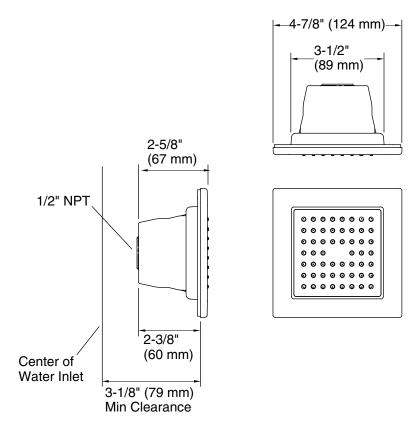

- Single-function 34-nozzle body spray delivers a soothing spray.
- 1.8 gpm (6.8 lpm) maximum flow rate.
- Fully adjustable sprayface pivots for targeted hydromassage.
- MasterClean™ sprayface features an easy-to-clean surface that withstands mineral buildup.
- Low-profile design complements any decor.
- 1/2" NPT connection.

#### Material

- Cascada Showers finishes resist corrosion and tarnishing.
- Premium metal construction for durability and reliability.

### Installation

Ceiling- or Wall-mount.



# Codes/Standards

ASME A112.18.1/CSA B125.1

## **Lifetime Limited Warranty**

See website for detailed warranty information.

PC Polished Chrome
BN Brushed Nickel
GLD Polished Gold
BGLD Brushed Gold
RGLD Rose Gold
BLK Matt Black

ORB Oil-Rubbed Bronze
AB Antique Brass



# CSW004-164



# **Technical Information**

All product dimensions are nominal.