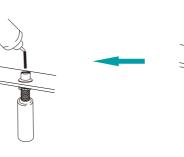

#### SOAP DISPENSER:

I.Screw pipe(1) on the base(8). And then put them into the hole.

IV. Add detergent to plastic bottle.

V.Push down the head of soap dispenser.

VI.Completed