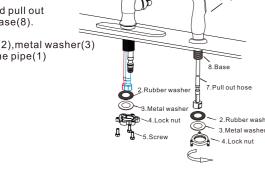

# 7.Pull out hose 10.Hot hose-13.Deck plate

I. Remove the Rubber washer (2), Metal (3) and lock nut (4) from the faucet.

And then put them into the deck plate(13), plastic washer(12) and

Put the base(8) into the hole.

Screw rubber washer(2), metal washer(3) and lock nut(4) onto the pipe(1) and base(8).

III Connect connection hose(14) with quick connector(9).

And then connect water supply (not included) on the hot hose(10) and cold hose (11).