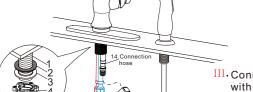

Screw rubber washer(2), metal washer(3) and lock nut(4) onto the pipe(1) and base(8).

III Connect connection hose(14) with quick connector(9).

And then connect water supply (not included) on the hot hose(10) and cold hose (11).