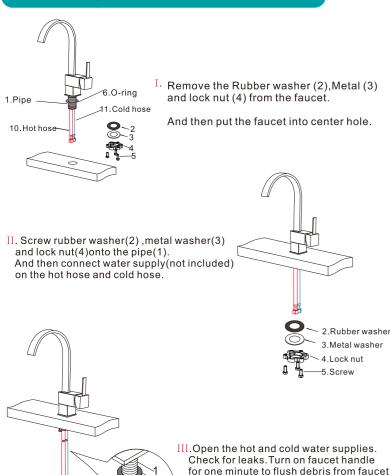

to the deck plate(13), plastic washer(12) and

Put the base(8) into the hole.



Screw rubber washer(2), metal washer(3) and lock nut(4) onto the pipe(1) and base(8).





III Connect connection hose(14) with quick connector(9).

And then connect water supply (not included) on the hot hose(10) and cold hose (11).

#### SOAP DISPENSER:



I.Screw pipe(1) on the base(8). And then put them into the hole.





IV. Add detergent to plastic bottle.





V.Push down the head of soap dispenser.



VI.Completed

## KITCHEN FAUCET

**Installation Instructions** 



#### YOU MAYBE NEED:



Firstly, thanks for purchasing our products.

This instruction manual lists four types of kitchen faucets for reference.

There is corresponding to installation manual for your purchased products.

#### TYPE ONE:



## TYPE TWO: without panel



### TYPE THREE: with panel