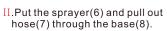

# 7.Pull out hose 10.Hot hose-13.Deck plate

I. Remove the Rubber washer (2), Metal (3) and lock nut (4) from the faucet.

And then put them into the deck plate(13), plastic washer(12) and

Put the base(8) into the hole.

Screw rubber washer(2), metal washer(3) and lock nut(4) onto the pipe(1) and base(8).

III Connect connection hose(14) with quick connector(9).

And then connect water supply (not included) on the hot hose(10) and cold hose (11).