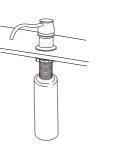

#### SOAP DISPENSER:

I.Screw pipe(1) on the base(8). And then put them into the hole.

IV. Add detergent to plastic bottle.

V.Push down the head of soap dispenser.

VI.Completed