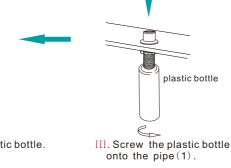

#### SOAP DISPENSER:

I.Screw pipe(1) on the base(8). And then put them into the hole.

IV. Add detergent to plastic bottle.

V.Push down the head of soap dispenser.

VI.Completed