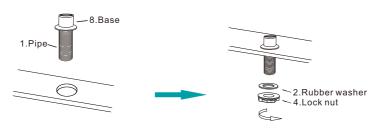

#### SOAP DISPENSER:

I.Screw pipe(1) on the base(8). And then put them into the hole.

IV. Add detergent to plastic bottle.

V.Push down the head of soap dispenser.

VI.Completed