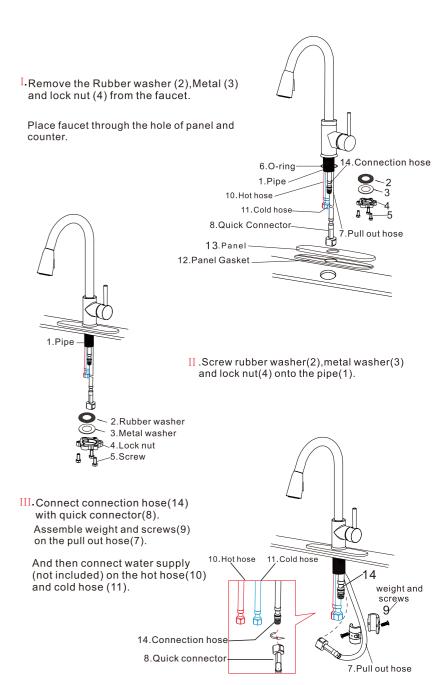

8) into the hole.



Screw rubber washer(2), metal washer(3) and lock nut(4) onto the pipe(1) and base(8).





III Connect connection hose(14) with quick connector(9).

And then connect water supply (not included) on the hot hose(10) and cold hose (11).

#### SOAP DISPENSER:



I.Screw pipe(1) on the base(8). And then put them into the hole.





IV. Add detergent to plastic bottle.





V.Push down the head of soap dispenser.



VI.Completed

## KITCHEN FAUCET

**Installation Instructions** 



#### YOU MAYBE NEED:



Firstly, thanks for purchasing our products.

This instruction manual lists four types of kitchen faucets for reference.

There is corresponding to installation manual for your purchased products.

#### TYPE ONE:



## TYPE TWO: without panel



### TYPE THREE: with panel