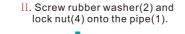

Screw rubber washer(2), metal washer(3) and lock nut(4) onto the pipe(1) and base(8).

III Connect connection hose(14) with quick connector(9).

And then connect water supply (not included) on the hot hose(10) and cold hose (11).