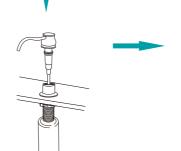

#### SOAP DISPENSER:

I.Screw pipe(1) on the base(8). And then put them into the hole.

IV. Add detergent to plastic bottle.

V.Push down the head of soap dispenser.

VI.Completed