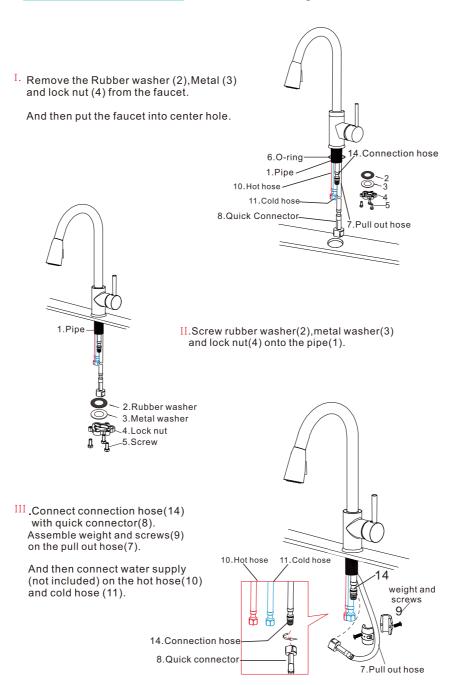

washer(12) and

Put the base(8) into the hole.



Screw rubber washer(2), metal washer(3) and lock nut(4) onto the pipe(1) and base(8).





III Connect connection hose(14) with quick connector(9).

And then connect water supply (not included) on the hot hose(10) and cold hose (11).

#### SOAP DISPENSER:



I.Screw pipe(1) on the base(8). And then put them into the hole.





IV. Add detergent to plastic bottle.





V.Push down the head of soap dispenser.



VI.Completed

## KITCHEN FAUCET

**Installation Instructions** 



#### YOU MAYBE NEED:



Firstly, thanks for purchasing our products.

This instruction manual lists four types of kitchen faucets for reference.

There is corresponding to installation manual for your purchased products.

#### TYPE ONE:



## TYPE TWO: without panel



### TYPE THREE: with panel