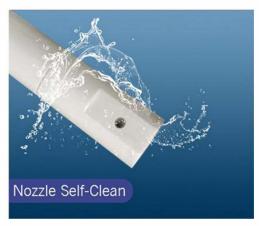

seat

heating

Spout selfcleaning

Spout

Antibacterial Spout removable Antibacterial and washable

filtration

fire

Seat anti-