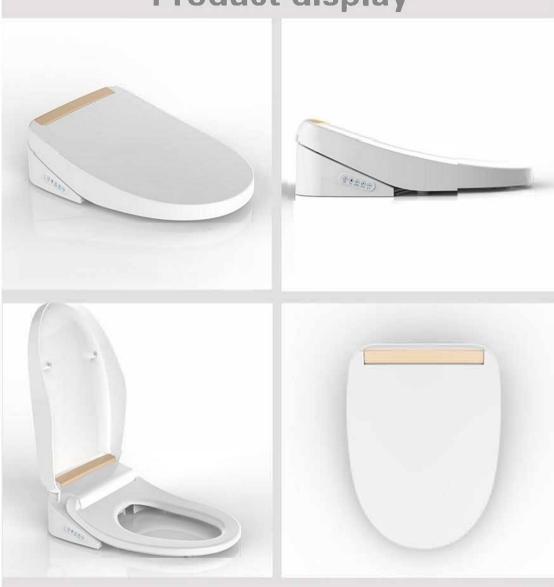

# **Product display**

Brand:Cascada Showers Product:Smart Bidet Seat Color:Ceramic White / Gold Strip Dimension: 20" x 15" x 5 5/8"

Water pressure: 0.1Mpa(Static)-0.75Mpa(Dynamic)

Nominal voltage: AC220/110V 50/60HZ