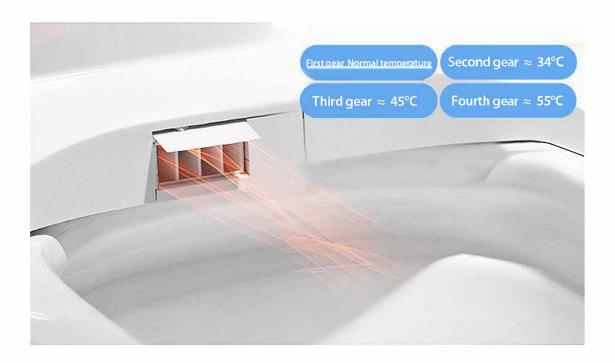

| •        |
|                               | Auto power-saving                   |          |
|                               | Easy detachable seat                |          |
|                               | Night light                         | •        |
|                               | Digital display                     |          |



### **DUAL NOZZLE**

- "WASH" IS MORE HYGIENE AND HEALTHY THAN "WIPE"
- -SEPRATED DUAL NOZZLE FOR WOMEN AND MEN WASH







5 LAYER WARMTH TRANSFER BRING YOU COMFORT FEELING

WARM TOILET SEAT



#### **5 CLEANING FUNCTIONS**





## **ANTIBACTERIAL NOZZLE**









## **CORE FUNCTIONS**

Antibacterial and heating seat

ABS antibacterial material Seat temperature 4 adjustable



Warm air drying

4 gears drying temperature adjustable



Designed according to human mechanics

Comfortable flushing

Large impulses and large currents







# WATER TEMPERATURE 4 GEARS ADJUSTABLE

Instant hot / Precise water temperature











# WATER PRESSURE 4 GEARS ADJUSTABLE

Different strengths to meet different requirements





### FLUSHING MODEL









## Intelligent deodorization

Negative ion chip, automatic emission of dynamic ions, maintaining fresh air



## **FULL-FUNCTIONAL**

#### **Core functions**





Female wash wash



Massage wash



Buttock wash



adjustment







Og Seat



Warm air drying



Automatic 3D curved deodorization



seat





heating

Spout selfcleaning



Spout



Antibacterial Spout removable Antibacterial and washable





filtration









fire

Seat anti-







IPX4 Over temperature waterp