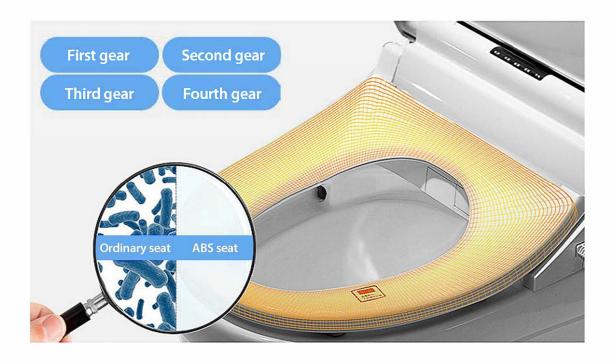

### **DUAL NOZZLE**

- "WASH" IS MORE HYGIENE AND HEALTHY THAN "WIPE"
- -SEPRATED DUAL NOZZLE FOR WOMEN AND MEN WASH

5 LAYER WARMTH TRANSFER BRING YOU COMFORT FEELING

WARM TOILET SEAT

## **CORE FUNCTIONS**

Antibacterial and heating seat

ABS antibacterial material Seat temperature 4 adjustable

Warm air drying

4 gears drying temperature adjustable

Designed according to human mechanics

Comfortable flushing