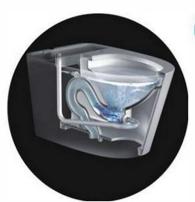

## POWERFUL Powerfully Flushing

#### Tankless Double Stream System:

Flushing water capacity always under 6L, Some models under 4.8L, ensure flushing effect and at same time save water