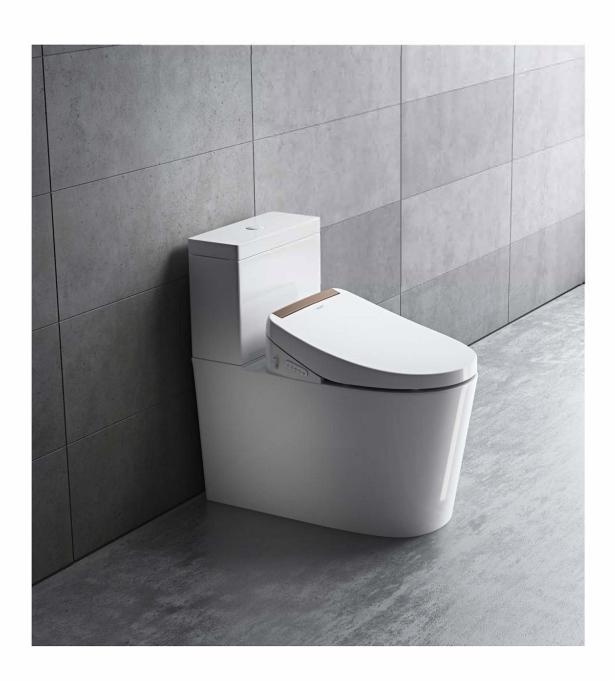

# **Product display**

Brand:Cascada Showers Product:Smart Bidet Seat Color:Ceramic White / Gold Strip Dimension: 20" x 15" x 5 5/8"

Water pressure: 0.1Mpa(Static)-0.75Mpa(Dynamic)

Nominal voltage: AC220/110V 50/60HZ