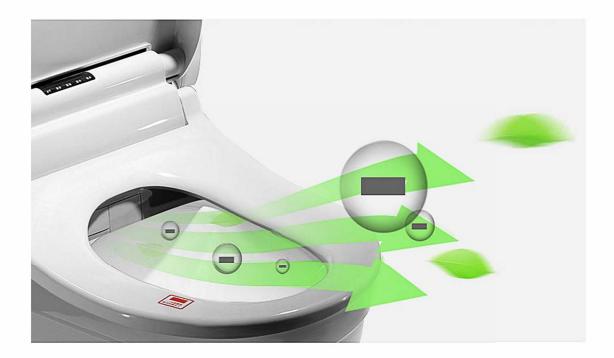

### **DUAL NOZZLE**

- "WASH" IS MORE HYGIENE AND HEALTHY THAN "WIPE"
- -SEPRATED DUAL NOZZLE FOR WOMEN AND MEN WASH

5 LAYER WARMTH TRANSFER BRING YOU COMFORT FEELING

WARM TOILET SEAT

#### **5 CLEANING FUNCTIONS**