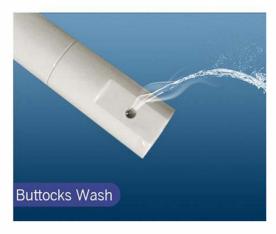

### **DUAL NOZZLE**

- "WASH" IS MORE HYGIENE AND HEALTHY THAN "WIPE"
- -SEPRATED DUAL NOZZLE FOR WOMEN AND MEN WASH

5 LAYER WARMTH TRANSFER BRING YOU COMFORT FEELING

WARM TOILET SEAT

#### **Core functions**

Female wash wash

Massage wash

Buttock wash

adjustment

Og Seat

Warm air drying

Automatic 3D curved deodorization