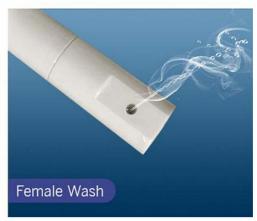

### **DUAL NOZZLE**

- "WASH" IS MORE HYGIENE AND HEALTHY THAN "WIPE"
- -SEPRATED DUAL NOZZLE FOR WOMEN AND MEN WASH

5 LAYER WARMTH TRANSFER BRING YOU COMFORT FEELING

WARM TOILET SEAT

#### **Core functions**

Female wash wash

Massage wash

Buttock wash

adjustment

Og Seat

Warm air drying

Automatic 3D curved deodorization