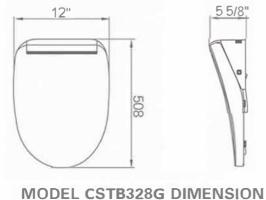

# **Product display**

Brand:Cascada Showers Product:Smart Bidet Seat Color:Ceramic White / Gold Strip Dimension: 20" x 15" x 5 5/8"

Water pressure: 0.1Mpa(Static)-0.75Mpa(Dynamic)

Nominal voltage: AC220/110V 50/60HZ