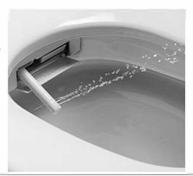

### **DUAL NOZZLE**

- "WASH" IS MORE HYGIENE AND HEALTHY THAN "WIPE"
- -SEPRATED DUAL NOZZLE FOR WOMEN AND MEN WASH

5 LAYER WARMTH TRANSFER BRING YOU COMFORT FEELING

WARM TOILET SEAT

## **ANTIBACTERIAL NOZZLE**