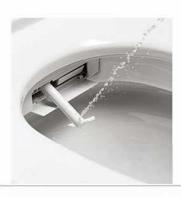

### **DUAL NOZZLE**

- "WASH" IS MORE HYGIENE AND HEALTHY THAN "WIPE"
- -SEPRATED DUAL NOZZLE FOR WOMEN AND MEN WASH

5 LAYER WARMTH TRANSFER BRING YOU COMFORT FEELING

WARM TOILET SEAT

## **ANTIBACTERIAL NOZZLE**