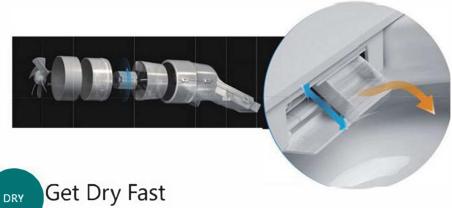

## **CORE FUNCTIONS**

Antibacterial and heating seat

ABS antibacterial material Seat temperature 4 adjustable

Warm air drying

4 gears drying temperature adjustable

Designed according to human mechanics

Comfortable flushing

Imported Big Volume Dryer Motor: Not only speed-up, but also can adjust temper

The Hidden Air Outlet Design: Clean and artistic.

QUIET

Denoise Deeply, Cleaning in Quiet

Double Valve Drainage Control: Minimize flushing noise