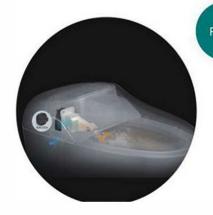

### **DUAL NOZZLE**

- "WASH" IS MORE HYGIENE AND HEALTHY THAN "WIPE"
- -SEPRATED DUAL NOZZLE FOR WOMEN AND MEN WASH

5 LAYER WARMTH TRANSFER BRING YOU COMFORT FEELING

WARM TOILET SEAT

## **ANTIBACTERIAL NOZZLE**