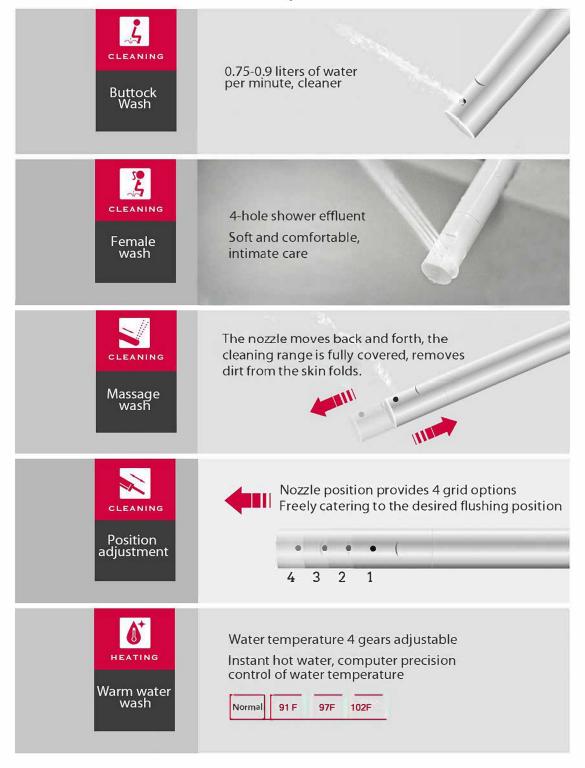

#### **5 CLEANING FUNCTIONS**

# WATER TEMPERATURE 4 GEARS ADJUSTABLE

Instant hot / Precise water temperature