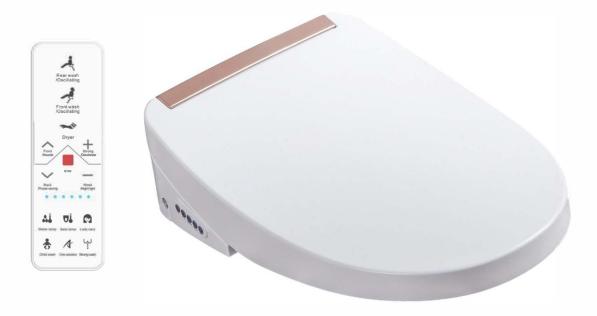

| FUNCTION                      | MODEL                               | CSTB328G |
|-------------------------------|-------------------------------------|----------|
| Cleaning system               | Rear wash                           | •        |
|                               | Front wash                          | •        |
|                               | Massage wash                        | *        |
|                               | Adjustable wash position            | *        |
| Antibacterial system          | Antibacterial seat                  | •        |
|                               | Two wands with antibacterial nozzle | •        |
|                               | Nozzle self-cleansing               |          |
|                               | Hidden nozzle                       |          |
|                               | Stainless steel nozzle              | *        |
|                               | Auto deodorizer                     | •        |
| Temperature Control System    | Warm water                          |          |
|                               | Instant heat                        | *        |
|                               | Warm air drying                     | •        |
|                               | Heated seat                         | •        |
| Remote control system         | Seat sensor                         |          |
|                               | Toilet seat soft close              | *        |
|                               | 2.4G wireless remote control        | •        |
|                               | Auto open-up seat                   |          |
|                               | Smartphone control                  |          |
| Safe And Energy-saving System | Over-temp protection                | •        |
|                               | Leakage protection                  | •        |
|                               | Auto power-saving                   |          |
|                               | Easy detachable seat                |          |
|                               | Night light                         | •        |
|                               | Digital display                     |          |

## **CORE FUNCTIONS**

Antibacterial and heating seat

ABS antibacterial material Seat temperature 4 adjustable

Warm air drying

4 gears drying temperature adjustable

Designed according to human mechanics

Comfortable flushing

#### **Core functions**

Female wash wash

Massage wash

Buttock wash

adjustment

Og Seat

Warm air drying

Automatic 3D curved deodorization

seat

heating

Spout selfcleaning

Spout

Antibacterial Spout removable Antibacterial and washable

filtration

fire

Seat anti-

IPX4 Over temperature waterproof protection

Night illumination

Seating induction

descent

Damping Smart power