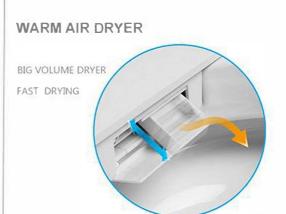

Imported Big Volume Dryer Motor: Not only speed-up, but also can adjust temper

The Hidden Air Outlet Design: Clean and artistic.

QUIET

Denoise Deeply, Cleaning in Quiet

Double Valve Drainage Control: Minimize flushing noise